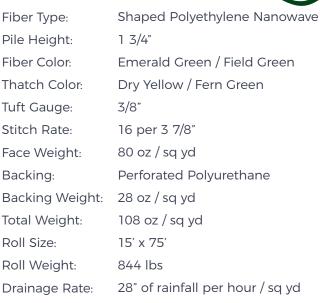

Emerald Pro is the most technologically advanced synthetic grass in the world. It's ultrathin "W" shaped blade delivers ultimate responsiveness and durability, while remaining soft to the touch. It's deep, contrasting fiber colors create a lush, vibrant aesthetic perfect for any landscape setting.

# EMERAL

mmmmm



SYNTHETIC TURF GOLF GREENS & LAWNS

Fiber Tolerance:

Heavy Foot Traffic

**Suggested Applications:** 

Landscape, Pet Systems, Playgrounds, **Sports & Commercial Applications** 



#### Color:

Emerald Green & Field Green

### **Characteristics:**

1 3/4" tall grass made up of two tone polyethylene nanowave fibers and a dual color thatch construction. This grass is resilient yet soft to the touch.

A Precision Greens Exclusive

## **Product Specs**





## **Emerald Pro**

**Recommended Infill:** 

PureZEO: 1.5 to 2 lbs per sq ft Envirofill: 2.5 to 3 lbs per sq ft 20/40 Silica Sand: 2.5 to 3 lbs per sq ft

## PRECISIONGREENS.COM