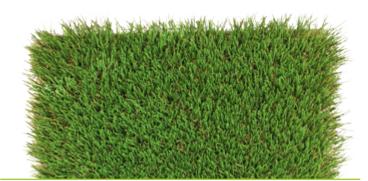

Emerald Pro is the most technologically advanced synthetic grass in the world. It's ultrathin "W" shaped blade delivers ultimate responsiveness and durability, while remaining soft to the touch. It's deep, contrasting fiber colors create a lush, vibrant aesthetic perfect for any landscape setting.

### **Characteristics:**

1 3/4" tall grass made up of two tone polyethylene nanowave fibers and a dual color thatch construction. This grass is resilient yet soft to the touch.

A Precision Greens Exclusive