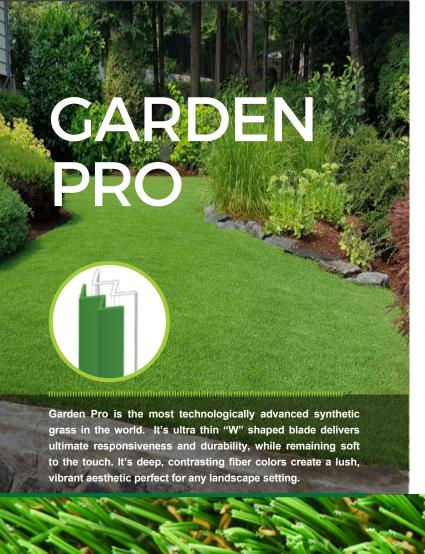

## Garden Pro

1 3/4" tall grass made up of two tone polyethylene nanowave fibers and a dual color thatch construction. This grass is resilient yet soft to the touch.