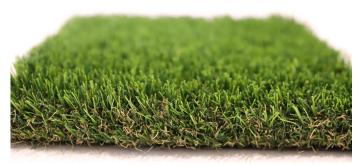

1 3/4" tall grass made up of two tone polyethylene nanowave fibers and a dual color thatch construction. This grass is resilient yet soft to the touch.

## **Product Specs**

Fiber Type: Shaped Polyethylene Nanowave

Pile Height: 1 3/4"

Fiber Color: Emerald Green / Moss Green

Thatch Color: Yellow / Fern Green

Tuft Gauge: 3/8"

Stitch Rate: 15 per 3 7/8" Face Weight: 74 oz / sq yd