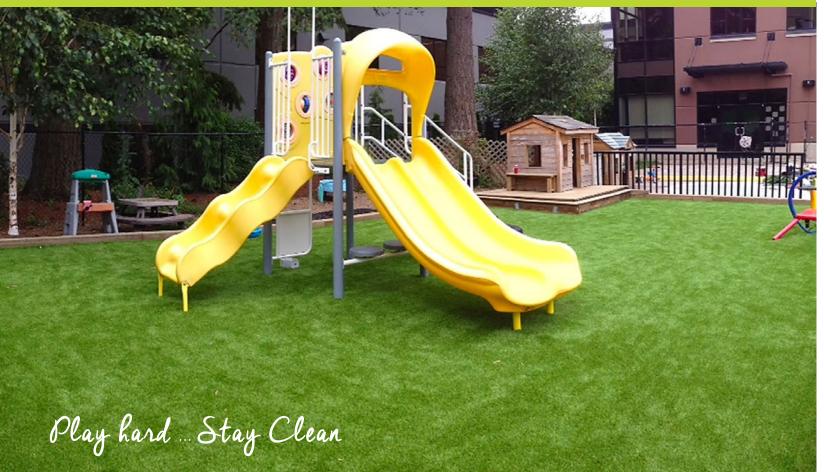

# Play

#### Cleaner, safer play areas.

#### Play spaces that make sense.

The installation of synthetic turf in play areas eliminates the use of pesticides, fertilizers, herbicides and fungicides harmful to children. It requires no mowing, fertilizing, reseeding or watering, making it a sensible choice for hightraffic areas. Our Grasses are gaining popularity in schools and day cares to create colorful, safe outdoor spaces that can be used by the children all year round.