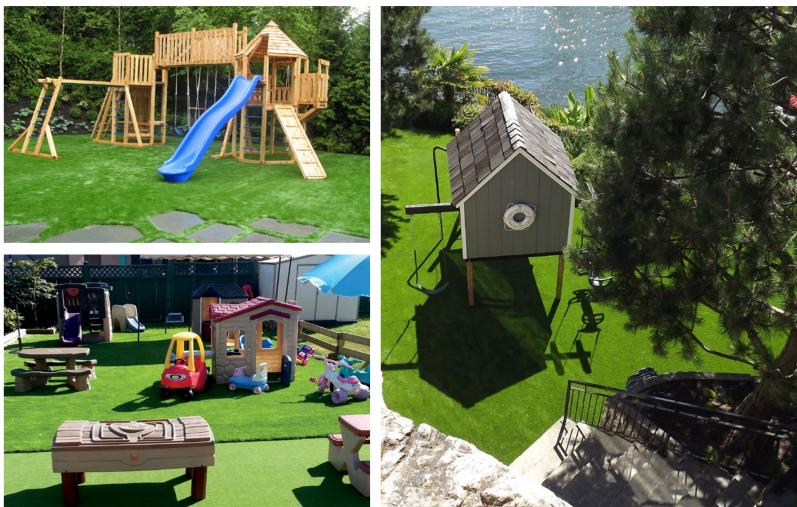

# Play

#### Cleaner, safer play areas.

#### Play spaces that make sense.

The installation of synthetic turf in play areas eliminates the use of pesticides, fertilizers, herbicides and fungicides harmful to children. It requires no mowing, fertilizing, reseeding or watering, making it a sensible choice for hightraffic areas. Our Grasses are gaining popularity in schools and day cares to create colorful, safe outdoor spaces that can be used by the children all year round.