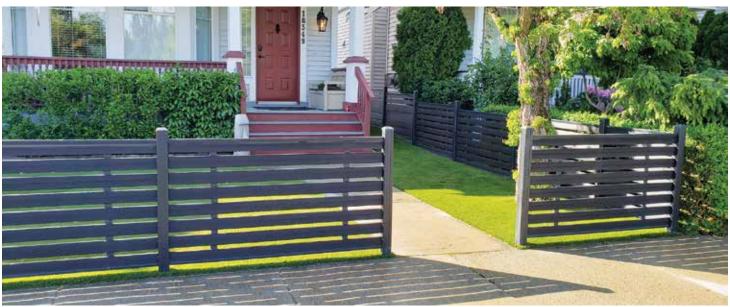

# Inspired

A fence is a big part of your outdoor living space. Cleanline fence has the characteristics to compliment our natural environment. The texture, contrast, vibrance and how each component blends in seamlessly are all the details Precision Greens considers. Cleanline composite fence is the perfect balance, whether you are replacing an old rotting fence or creating a new updated look.

## Security

Gates are an important feature that cannot be underestimated. Our gates can be made to match any fence design you have chosen. While keeping an elegant look, they are still very robust with a heavy-duty aluminum frame and hinge system. If security is a concern, our gate won't let you down.

## Styles

**MID-TRELLIS FENCE** 

Board Sizes
1" x 3.5"
1" x 6.75"

PRIVACY FENCE

Panel Sizes 6'x6' (69.25"x71") 4'x6' (42"x71")

Board Sizes 1" x 6.75"

Panel Sizes 6'x6' (71"x71") 4'x6' (42.5"×71")

Board Sizes 1" x 3.5"