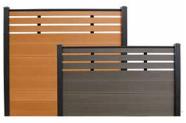

## Styles

**MID-TRELLIS FENCE** 

Board Sizes
1" x 3.5"
1" x 6.75"

PRIVACY FENCE

Panel Sizes 6'x6' (69.25"x71") 4'x6' (42"x71")

Board Sizes 1" x 6.75"

Panel Sizes 6'x6' (71"x71") 4'x6' (42.5"×71")

Board Sizes 1" x 3.5"