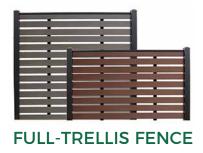

## Styles

**MID-TRELLIS FENCE** 

Board Sizes
1" x 3.5"
1" x 6.75"

PRIVACY FENCE

Panel Sizes 6'x6' (69.25"x71") 4'x6' (42"x71")

Board Sizes 1" x 6.75"

Panel Sizes 6'x6' (71"x71") 4'x6' (42.5"×71")

Board Sizes 1" x 3.5"