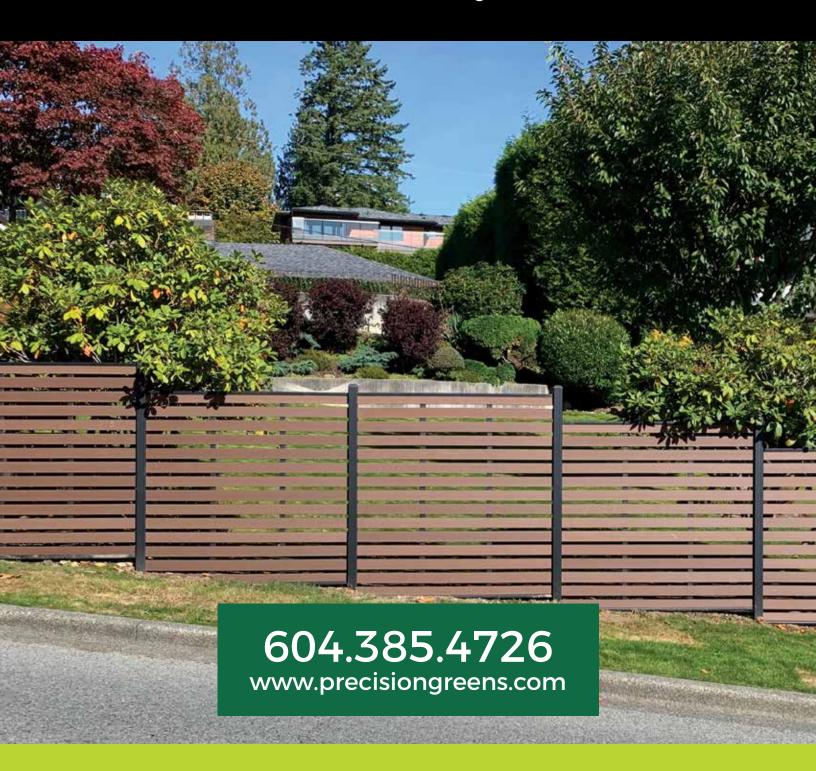

# Inspired

A fence is a big part of your outdoor living space. Cleanline fence has the characteristics to compliment our natural environment. The texture, contrast, vibrance and how each component blends in seamlessly are all the details Precision Greens considers. Cleanline composite fence is the perfect balance, whether you are replacing an old rotting fence or creating a new updated look.

## **COLOR OPTIONS**

BROWN DARK GREY

CEDAR

Inspired by nature, all of our fence boards have a natural brushed woodgrain finish. This not only gives it an amazing look but also provides texture to the fence. Our boards even feel like wood. The horizontal board design flows flawlessly throughout the fence line creating a beautifully unique look.