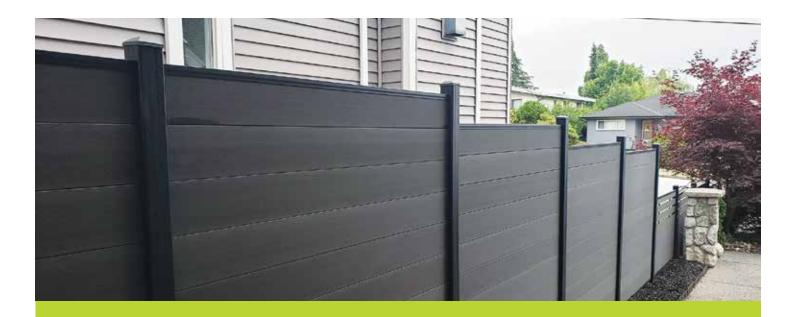

## **COLOR OPTIONS**

BROWN DARK GREY

CEDAR

Inspired by nature, all of our fence boards have a natural brushed woodgrain finish. This not only gives it an amazing look but also provides texture to the fence. Our boards even feel like wood. The horizontal board design flows flawlessly throughout the fence line creating a beautifully unique look.

#### **Durable for Outdoor Projects**

UV resistant, weather resistant and structurally stable in any climate.

### State of the Art Designs

Cleanline offers some of today's most advanced fence designs for a modern look that won't go out of style.