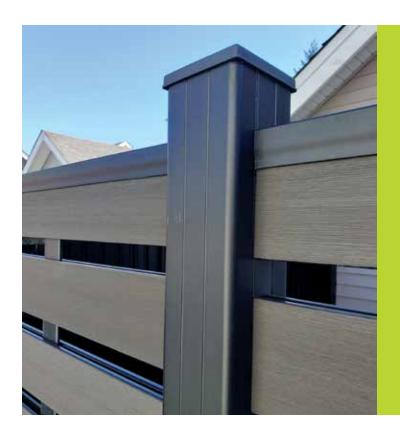

## Security

Gates are an important feature that cannot be underestimated. Our gates can be made to match any fence design you have chosen. While keeping an elegant look, they are still very robust with a heavy-duty aluminum frame and hinge system. If security is a concern, our gate won't let you down.

Our fence posts and rails are made from black powder coated aluminum. All other components to our fence are made with aluminum and stainless steel. The panel boards are made from recycled plastic and wood fibre, giving it superior longevity and a natural appearance.