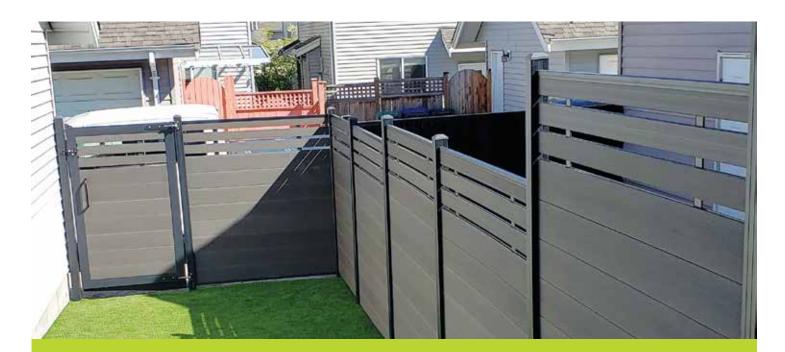

## Security

Gates are an important feature that cannot be underestimated. Our gates can be made to match any fence design you have chosen. While keeping an elegant look, they are still very robust with a heavy-duty aluminum frame and hinge system. If security is a concern, our gate won't let you down.

Our fence posts and rails are made from black powder coated aluminum. All other components to our fence are made with aluminum and stainless steel. The panel boards are made from recycled plastic and wood fibre, giving it superior longevity and a natural appearance.