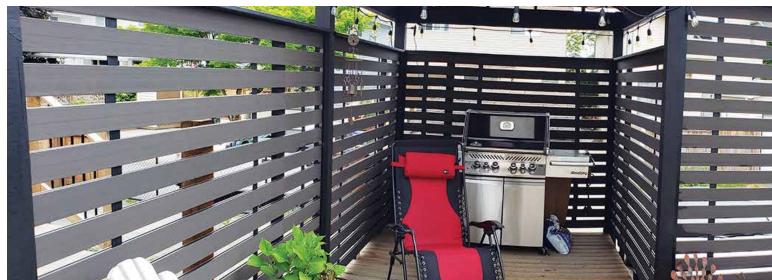

## Security

Gates are an important feature that cannot be underestimated. Our gates can be made to match any fence design you have chosen. While keeping an elegant look, they are still very robust with a heavy-duty aluminum frame and hinge system. If security is a concern, our gate won't let you down.

Our fence posts and rails are made from black powder coated aluminum. All other components to our fence are made with aluminum and stainless steel. The panel boards are made from recycled plastic and wood fibre, giving it superior longevity and a natural appearance.