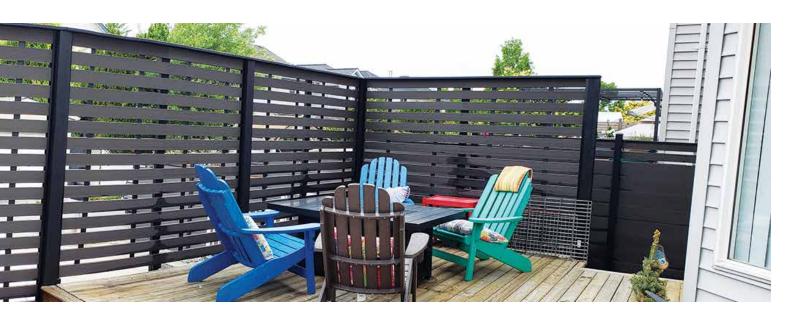

# Inspired

A fence is a big part of your outdoor living space. Cleanline fence has the characteristics to compliment our natural environment. The texture, contrast, vibrance and how each component blends in seamlessly are all the details Precision Greens considers. Cleanline composite fence is the perfect balance, whether you are replacing an old rotting fence or creating a new updated look.

### State of the Art Designs

Cleanline offers some of today's most advanced fence designs for a modern look that won't go out of style.