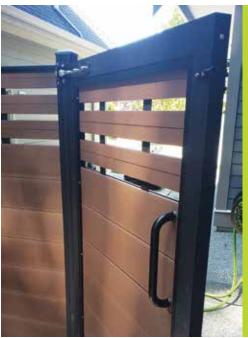

## Security

Gates are an important feature that cannot be underestimated. Our gates can be made to match any fence design you have chosen. While keeping an elegant look, they are still very robust with a heavy-duty aluminum frame and hinge system. If security is a concern, our gate won't let you down.