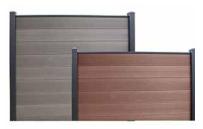

## Styles

**MID-TRELLIS FENCE** 

Board Sizes
1" x 3.5"
1" x 6.75"

PRIVACY FENCE

Panel Sizes 6'x6' (69.25"x71") 4'x6' (42"x71")

Board Sizes 1" x 6.75"

Panel Sizes 6'x6' (71"x71") 4'x6' (42.5"×71")

Board Sizes 1" x 3.5"

## **COLOR OPTIONS**

BROWN DARK GREY

CEDAR

Inspired by nature, all of our fence boards have a natural brushed woodgrain finish. This not only gives it an amazing look but also provides texture to the fence. Our boards even feel like wood. The horizontal board design flows flawlessly throughout the fence line creating a beautifully unique look.