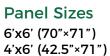

## Styles

**MID-TRELLIS FENCE** 

Board Sizes
1" x 3.5"
1" x 6.75"

PRIVACY FENCE

Panel Sizes 6'x6' (69.25"x71") 4'x6' (42"x71")

Board Sizes 1" x 6.75"

Panel Sizes 6'x6' (71"x71") 4'x6' (42.5"×71")

Board Sizes 1" x 3.5"