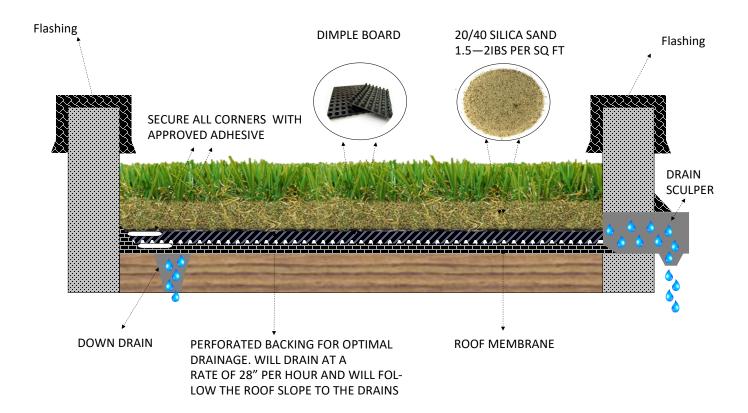

## PRECISION GREENS ROOF TOP INSTALLATION (DIMPLE BOARD)

## **INSTALLATION STEPS:**

- 1. CLEAR AREA OF ALL DEBRIS
- 2. DELIVER PRODUCT TO THE ROOF TOP
- 3. INSTALL 5' WIDE TURF CLOUD OVER THE ENTIRE AREA AND SEEM PICES WITH TUCK TAPE AND SECURE CORNERS WITH APPROVED ADHESIVE
- 4. INSTALL THE ARTIFICIAL GRASS, CUT TO SHAPE, AND SECURE CORNERS WITH APPROVED ADHESIVE
- 5. POWER BROOM GRASS TO ENSURE FIBERS ARE

## **NOTES:**

- 1. REQUIRES MINIMUM OF THREE INSTALLERS
- 2. PLAN FOR CRANE AND TRAFFIC CONTROL SERVICES IF REQUIRED
- 3. ENSURE SUFFCIANT FALL PROTECTION FOR INSTALLERS

- EVENLY SPREAD 2 SEPARATE LAYERS OF INFILL; FIRST LAYER 1.5 IBS PER SQ FT AND POWER BROOM; SECOND LAYER1 IBS PER SQ FT AND FI-NAL POWER BROOM
- 4. ONCE GRASS IS INSTALLED TO SPEC, SEEMED, AND INFILLED, SOAK THE ENTIRE AREA WITH WATER MAKING SURE ALL INFILL HAS SETTLED INTO THE BASE OF THE GRASS
- 4. ONLY USE APPROVED ADHESIVE TO LAMINATE PRODUCTS
- 5. WATER WILL DRAIN WITH ROOF SLOPE