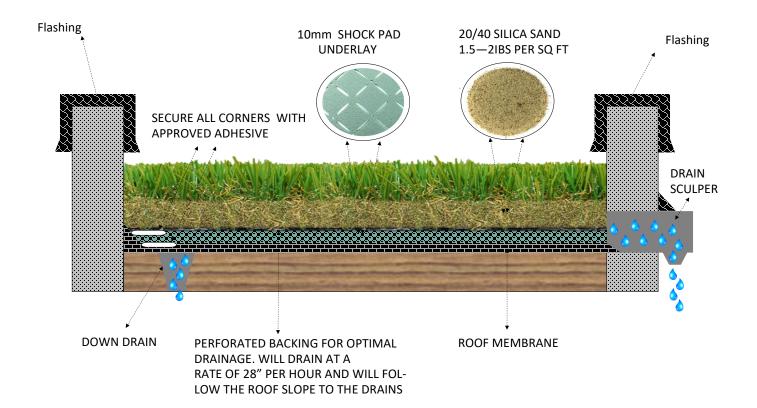

## PRECISION GREENS ROOF TOP INSTALLATION (SHOCK PAD)

## **INSTALLATION STEPS:**

- 1. CLEAR AREA OF ALL DEBRIS
- 2. DELIVER PRODUCT TO THE ROOF TOP
- 3. INSTALL 5' WIDE TURF CLOUD OVER THE ENTIRE AREA AND SEEM PICES WITH TUCK TAPE AND SECURE CORNERS WITH APPROVED ADHESIVE
- 4. INSTALL THE ARTIFICIAL GRASS, CUT TO SHAPE, AND SECURE CORNERS WITH APPROVED ADHESIVE
- 5. POWER BROOM GRASS TO ENSURE FIBERS ARE

## **NOTES:**

- 1. REQUIRES MINIMUM OF THREE INSTALLERS
- 2. PLAN FOR CRANE AND TRAFFIC CONTROL SERVICES IF REQUIRED
- 3. ENSURE SUFFCIANT FALL PROTECTION FOR INSTALLERS

- 6. EVENLY SPREAD 2 SEPARATE LAYERS OF INFILL; FIRST LAYER 1.5 IBS PER SQ FT AND POWER BROOM; SECOND LAYER1 IBS PER SQ FT AND FI-NAL POWER BROOM
- 4. ONCE GRASS IS INSTALLED TO SPEC, SEEMED, AND INFILLED, SOAK THE ENTIRE AREA WITH WATER MAKING SURE ALL INFILL HAS SETTLED INTO THE BASE OF THE GRASS
- 4. ONLY USE APPROVED ADHESIVE TO LAMINATE PRODUCTS
- 5. WATER WILL DRAIN WITH ROOF SLOPE