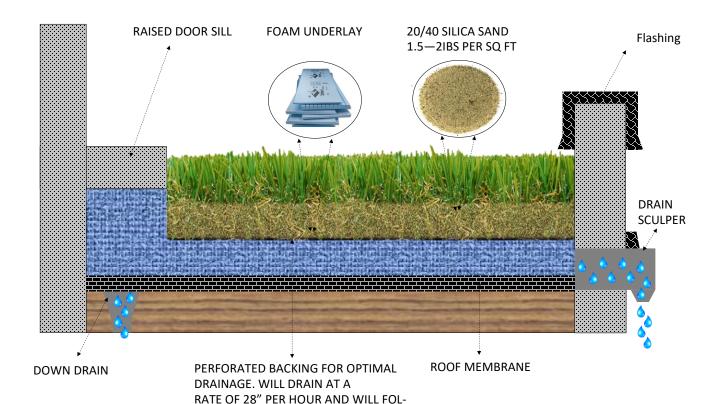

## PRECISION GREENS ROOF TOP INSTALLATION (STYROFOAM BUILD UP)

INSTALLATION STEPS:

- 1. CLEAR AREA OF ALL DEBRIS
- 2. DELIVER PRODUCT TO THE ROOF TOP
- 3. INSTALL 5' WIDE TURF CLOUD OVER THE ENTIRE AREA AND SEEM PICES WITH TUCK TAPE AND SECURE COR-NERS WITH APPROVED ADHESIVE

LOW THE ROOF SLOPE

- 4. INSTALL THE ARTIFICIAL GRASS, CUT TO SHAPE, AND SECURE CORNERS WITH APPROVED ADHESIVE
- 5. POWER BROOM GRASS TO ENSURE FIBERS ARE

## NOTES:

- 1. REQUIRES MINIMUM OF THREE INSTALLERS
- 2. PLAN FOR CRANE AND TRAFFIC CONTROL SERVICES IF REQUIRED
- 3. ENSURE SUFFCIANT FALL PROTECTION FOR INSTALLERS

RESIDENTIAL LANDSCAPE SYSTEM CASCADE ELITE—INSTALLED OVER AGGREGATE BASE

- 6. EVENLY SPREAD 2 SEPARATE LAYERS OF INFILL;FIRST LAYER 1.5 IBS PER SQ FT AND POWER BROOM;SECOND LAYER1 IBS PER SQ FT AND FI-NAL POWER BROOM
- 4. ONCE GRASS IS INSTALLED TO SPEC,SEEMED, AND INFILLED, SOAK THE ENTIRE AREA WITH WATER MAKING SURE ALL INFILL HAS SETTLED INTO THE BASE OF THE GRASS
- 4. ONLY USE APPROVED ADHESIVE TO LAMINATE PRODUCTS
- 5. WATER WILL DRAIN WITH ROOF SLOPE