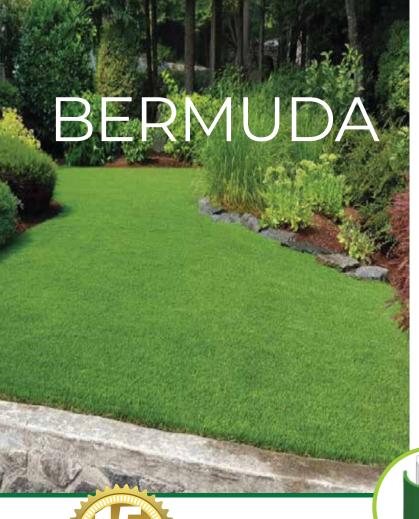

## SYNTHETIC TURF GOLF GREENS & LAWNS

- S-shaped face yarns create added softness + durability
- Micro Profile Blade Technology Minimizes light reflection
- UV inhibitors protect against color change and degradation
- Cooling Technology lowers lawn surface temperature
- Enhanced fiber memory creating increased resilience while giving a soft feel and realistic look - Perfect for high traffic areas
- Full Anti-Microbial Construction
- Thermally stable, wrinkle free backing