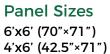

## Styles

**MID-TRELLIS FENCE** 

Board Sizes
1" x 3.5"
1" x 6.75"

PRIVACY FENCE

Panel Sizes 6'x6' (69.25"x71") 4'x6' (42"x71")

Board Sizes 1" x 6.75"

Panel Sizes 6'x6' (71"x71") 4'x6' (42.5"×71")

Board Sizes 1" x 3.5"