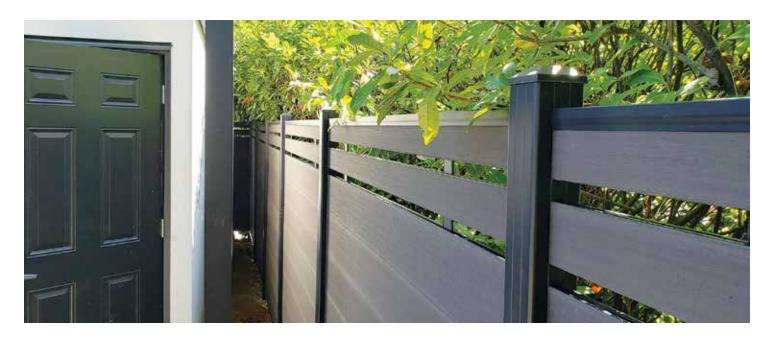

## Security

Gates are an important feature that cannot be underestimated. Our gates can be made to match any fence design you have chosen. While keeping an elegant look, they are still very robust with a heavy-duty aluminum frame and hinge system. If security is a concern, our gate won't let you down.

Our fence posts and rails are made from black powder coated aluminum. All other components to our fence are made with aluminum and stainless steel. The panel boards are made from recycled plastic and wood fibre, giving it superior longevity and a natural appearance.