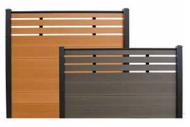

## **COLOR OPTIONS**

BROWN DARK GREY

CEDAR

Inspired by nature, all of our fence boards have a natural brushed woodgrain finish. This not only gives it an amazing look but also provides texture to the fence. Our boards even feel like wood. The horizontal board design flows flawlessly throughout the fence line creating a beautifully unique look.