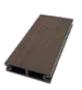

## Styles

**MID-TRELLIS FENCE** 

Board Sizes
1" x 3.5"
1" x 6.75"

PRIVACY FENCE

Panel Sizes 6'x6' (69.25"x71") 4'x6' (42"x71")

Board Sizes 1" x 6.75"

Panel Sizes 6'x6' (71"x71") 4'x6' (42.5"×71")

Board Sizes 1" x 3.5"

## **COLOR OPTIONS**

BROWN DARK GREY

CEDAR

Inspired by nature, all of our fence boards have a natural brushed woodgrain finish. This not only gives it an amazing look but also provides texture to the fence. Our boards even feel like wood. The horizontal board design flows flawlessly throughout the fence line creating a beautifully unique look.