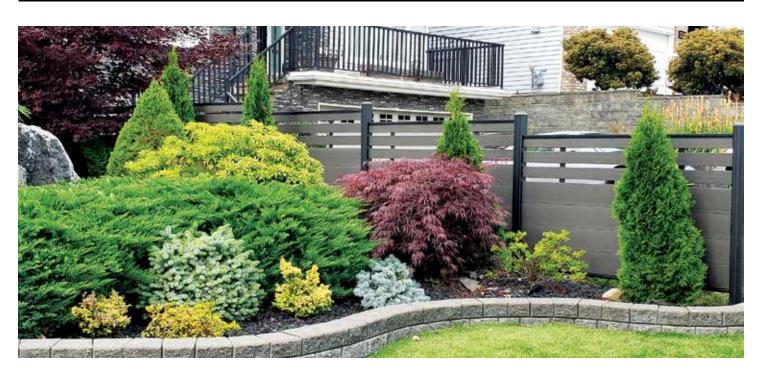

## **COLOR OPTIONS**

BROWN DARK GREY

CEDAR

Inspired by nature, all of our fence boards have a natural brushed woodgrain finish. This not only gives it an amazing look but also provides texture to the fence. Our boards even feel like wood. The horizontal board design flows flawlessly throughout the fence line creating a beautifully unique look.

### State of the Art Designs

Cleanline offers some of today's most advanced fence designs for a modern look that won't go out of style.