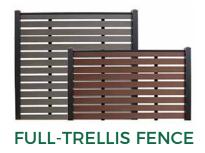

## Styles

**MID-TRELLIS FENCE** 

Board Sizes
1" x 3.5"
1" x 6.75"

PRIVACY FENCE

Panel Sizes 6'x6' (69.25"x71") 4'x6' (42"x71")

Board Sizes 1" x 6.75"

Panel Sizes 6'x6' (71"x71") 4'x6' (42.5"×71")

Board Sizes 1" x 3.5"