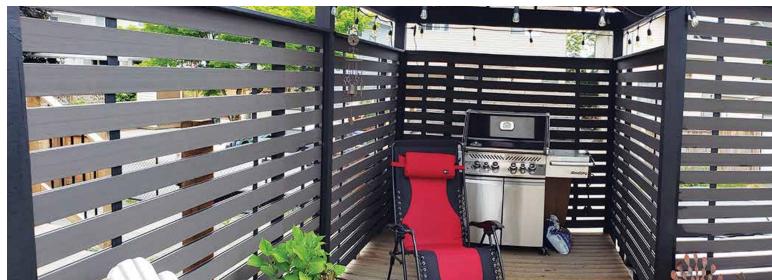

#### **Durable for Outdoor Projects**

UV resistant, weather resistant and structurally stable in any climate.

### **Eco Friendly**

Out products are made from recycled materials and contain no harmful elements or heavy metals.

Cleanline products are made from eco-friendly materials that have exceeded all performance and durability tests, even withstanding winds of up to 95km/hr. Our unique design and 1-inch thick composite boards make Cleanline fencing stronger than either wood or vinyl. Our composite fencing will last up to 30+ years so you can enjoy your fence for decades to come.