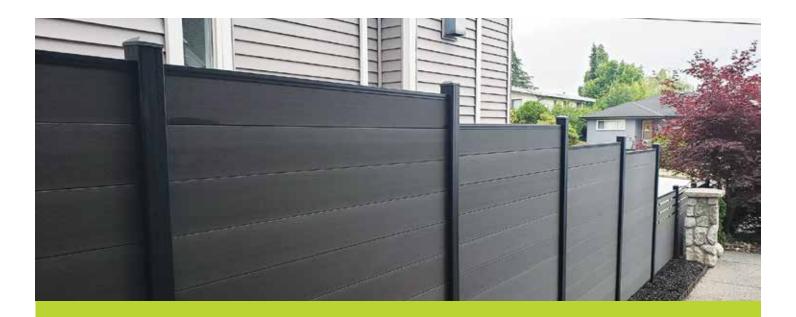

## **COLOR OPTIONS**

BROWN DARK GREY

CEDAR

Inspired by nature, all of our fence boards have a natural brushed woodgrain finish. This not only gives it an amazing look but also provides texture to the fence. Our boards even feel like wood. The horizontal board design flows flawlessly throughout the fence line creating a beautifully unique look.

#### **Durable for Outdoor Projects**

UV resistant, weather resistant and structurally stable in any climate.

### **Eco Friendly**

Out products are made from recycled materials and contain no harmful elements or heavy metals.

Cleanline products are made from eco-friendly materials that have exceeded all performance and durability tests, even withstanding winds of up to 95km/hr. Our unique design and 1-inch thick composite boards make Cleanline fencing stronger than either wood or vinyl. Our composite fencing will last up to 30+ years so you can enjoy your fence for decades to come.