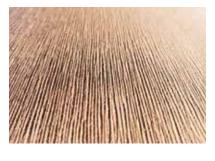

## **COLOR OPTIONS**

BROWN DARK GREY

CEDAR

Inspired by nature, all of our fence boards have a natural brushed woodgrain finish. This not only gives it an amazing look but also provides texture to the fence. Our boards even feel like wood. The horizontal board design flows flawlessly throughout the fence line creating a beautifully unique look.