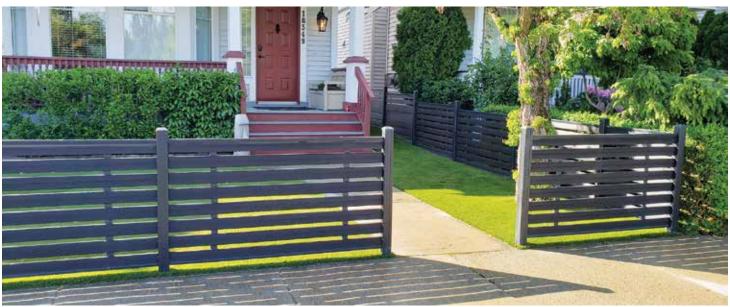

# Inspired

A fence is a big part of your outdoor living space. Cleanline fence has the characteristics to compliment our natural environment. The texture, contrast, vibrance and how each component blends in seamlessly are all the details Precision Greens considers. Cleanline composite fence is the perfect balance, whether you are replacing an old rotting fence or creating a new updated look.

## Styles

**MID-TRELLIS FENCE** 

Board Sizes
1" x 3.5"
1" x 6.75"

PRIVACY FENCE

Panel Sizes 6'x6' (69.25"x71") 4'x6' (42"x71")

Board Sizes 1" x 6.75"

Panel Sizes 6'x6' (71"x71") 4'x6' (42.5"×71")

Board Sizes 1" x 3.5"