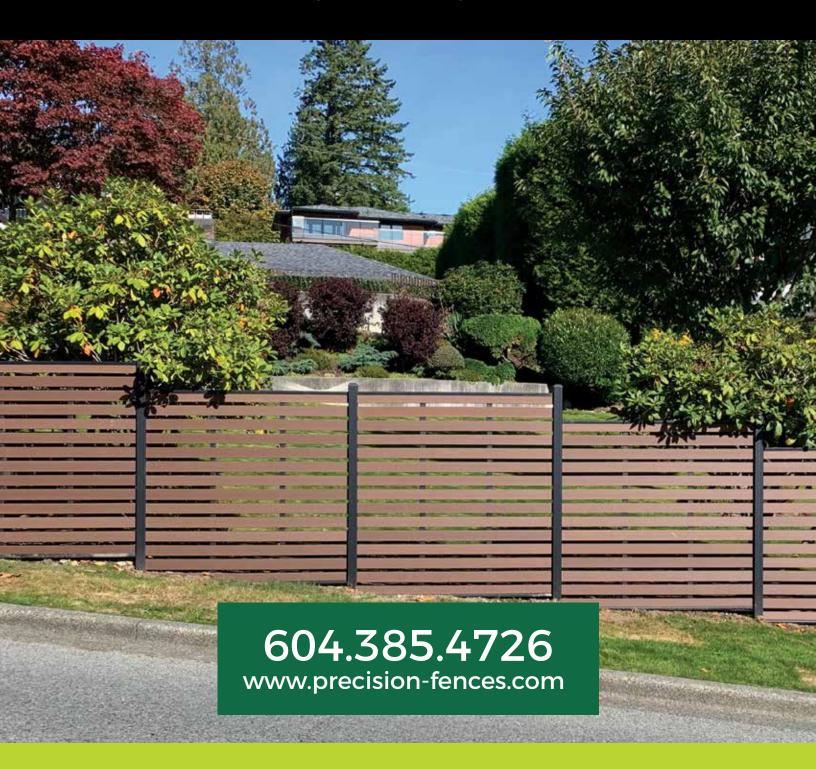

# Inspired

A fence is a big part of your outdoor living space. Cleanline fence has the characteristics to compliment our natural environment. The texture, contrast, vibrance and how each component blends in seamlessly are all the details Precision Greens considers. Cleanline composite fence is the perfect balance, whether you are replacing an old rotting fence or creating a new updated look.

## **COLOR OPTIONS**

BROWN DARK GREY

CEDAR

Inspired by nature, all of our fence boards have a natural brushed woodgrain finish. This not only gives it an amazing look but also provides texture to the fence. Our boards even feel like wood. The horizontal board design flows flawlessly throughout the fence line creating a beautifully unique look.