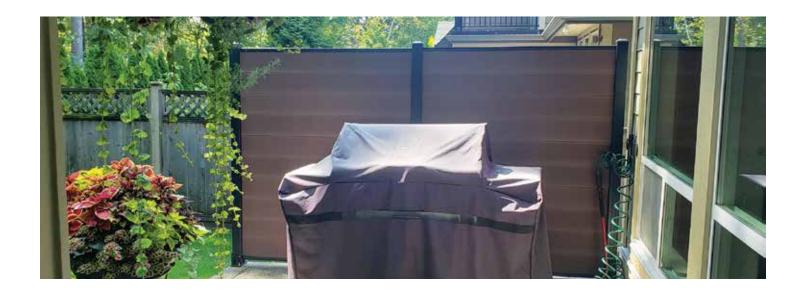

# Inspired

A fence is a big part of your outdoor living space. Cleanline fence has the characteristics to compliment our natural environment. The texture, contrast, vibrance and how each component blends in seamlessly are all the details Precision Greens considers. Cleanline composite fence is the perfect balance, whether you are replacing an old rotting fence or creating a new updated look.

## **COLOR OPTIONS**

BROWN DARK GREY

CEDAR

Inspired by nature, all of our fence boards have a natural brushed woodgrain finish. This not only gives it an amazing look but also provides texture to the fence. Our boards even feel like wood. The horizontal board design flows flawlessly throughout the fence line creating a beautifully unique look.