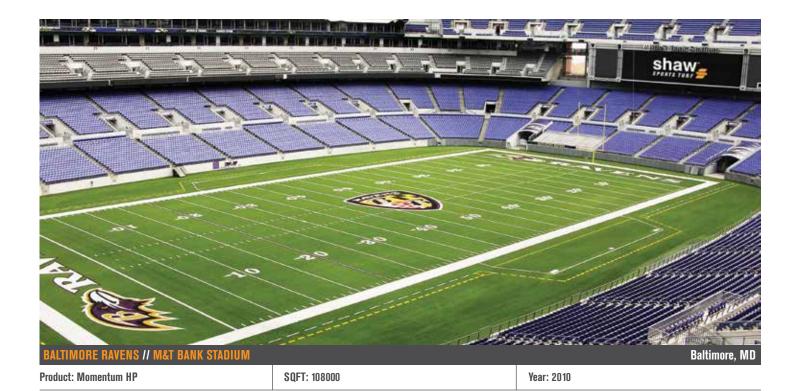

aterials (sand, rubber and/or GeoFill) to create preferred performance characteristics

## **ULTRALOC® COMPOSITE BACKING\*\***

# **Primary Backing Layers**

# Three layers of backing provide:

- · Added UV stabilizers for an extra layer of protection
- High strength to withstand forces endured in the tufting, coating & installation process
- More than twice as dimensionally stable than the leading competitor

#### Secondary Backing Layer

Polyurethane backing exceeds synthetic turf tuft bind standards at 10 lb-F (min. avg.)

\* A color combination only available in Momentum Pro

\*\* Momentum Pro uses a premium slit film fiber. Momentum HP and SD use a standard slit film fiber. \*\*\* Momentum SD uses a 2-layer backing



ACHIEVE MORE //

WEEP HOLES

Facilitate drainage

# INSTALLATIONS











www.shawsportsturf.com