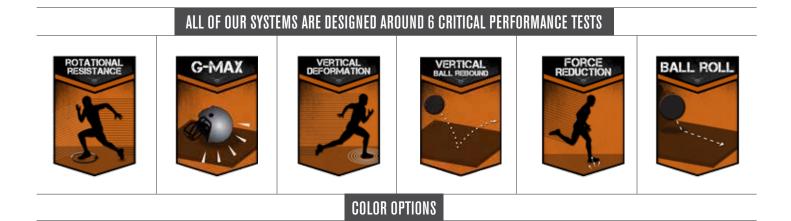

| ★★★<br>MOMENTUM PRO             | ★★<br>MOMENTUM HP                           | MOMENTUM SD                     |
|---------------------------------|---------------------------------------------|---------------------------------|
| Premium fibers                  | High amount of ounce weight                 | Standard amount of ounce weight |
| Duotone color versatility       | 3-layer Ultraloc backing system             | 2-layer backing                 |
| High amount of ounce weight     |                                             |                                 |
| 3-layer Ultraloc backing system | SYSTEM OF CHOICE BY<br>The Baltimore Ravens |                                 |



The colors shown are not intended for exact color matching purposes, please refer to actual sample swatches for accurate hues.



Mixture of materials (sand, rubber and/or GeoFill) to create preferred performance characteristics

## **ULTRALOC® COMPOSITE BACKING\*\***

# **Primary Backing Layers**

# Three layers of backing provide:

- · Added UV stabilizers for an extra layer of protection
- High strength to withstand forces endured in the tufting, coating & installation process
- More than twice as dimensionally stable than the leading competitor

#### Secondary Backing Layer

Polyurethane backing exceeds synthetic turf tuft bind standards at 10 lb-F (min. avg.)

\* A color combination only available in Momentum Pro

\*\* Momentum Pro uses a premium slit film fiber. Momentum HP and SD