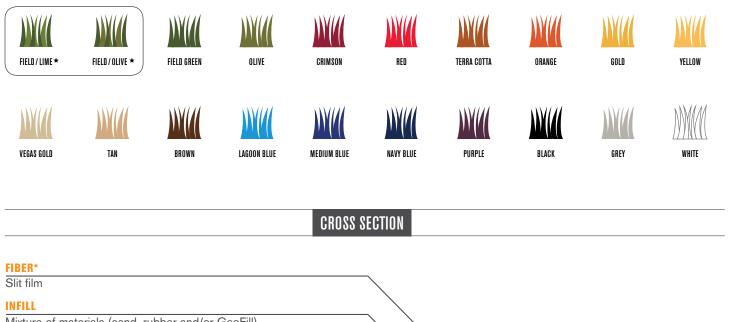

The colors shown are not intended for exact color matching purposes, please refer to actual sample swatches for accurate hues.

Mixture of materials (sand, rubber and/or GeoFill) to create preferred performance characteristics

## **ULTRALOC® COMPOSITE BACKING\*\***

# **Primary Backing Layers**

# Three layers of backing provide:

- · Added UV stabilizers for an extra layer of protection
- High strength to withstand forces endured in the tufting, coating & installation process
- More than twice as dimensionally stable than the leading competitor

#### Secondary Backing Layer

Polyurethane backing exceeds synthetic turf tuft bind standards at 10 lb-F (min. avg.)

\* A color combination only available in Momentum Pro

\*\* Momentum Pro uses a premium slit film fiber. Momentum HP and SD use a standard slit film fiber. \*\*\* Momentum SD uses a 2-layer backing