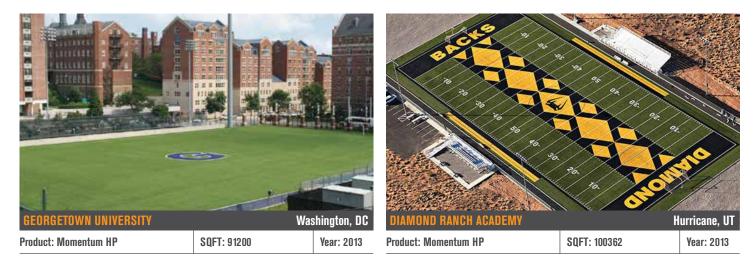

erials (sand, rubber and/or GeoFill) to create preferred performance characteristics

## **ULTRALOC® COMPOSITE BACKING\*\***

# **Primary Backing Layers**

# Three layers of backing provide:

- · Added UV stabilizers for an extra layer of protection
- High strength to withstand forces endured in the tufting, coating & installation process
- More than twice as dimensionally stable than the leading competitor

#### Secondary Backing Layer

Polyurethane backing exceeds synthetic turf tuft bind standards at 10 lb-F (min. avg.)

\* A color combination only available in Momentum Pro

\*\* Momentum Pro uses a premium slit film fiber. Momentum HP and SD use a standard slit film fiber. \*\*\* Momentum SD uses a 2-layer backing



ACHIEVE MORE //

WEEP HOLES

Facilitate drainage

# INSTALLATIONS











www.shawsportsturf.com