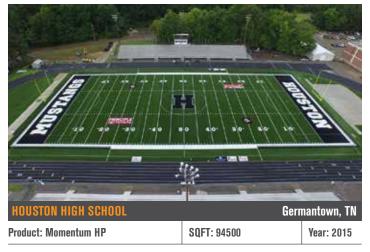

ls (sand, rubber and/or GeoFill) to create preferred performance characteristics

## **ULTRALOC® COMPOSITE BACKING\*\***

# **Primary Backing Layers**

# Three layers of backing provide:

- · Added UV stabilizers for an extra layer of protection
- High strength to withstand forces endured in the tufting, coating & installation process
- More than twice as dimensionally stable than the leading competitor

#### Secondary Backing Layer

Polyurethane backing exceeds synthetic turf tuft bind standards at 10 lb-F (min. avg.)

\* A color combination only available in Momentum Pro

\*\* Momentum Pro uses a premium slit film fiber. Momentum HP and SD use a standard slit film fiber. \*\*\* Momentum SD uses a 2-layer backing



ACHIEVE MORE //

WEEP HOLES

Facilitate drainage

# INSTALLATIONS











www.shawsportsturf.com