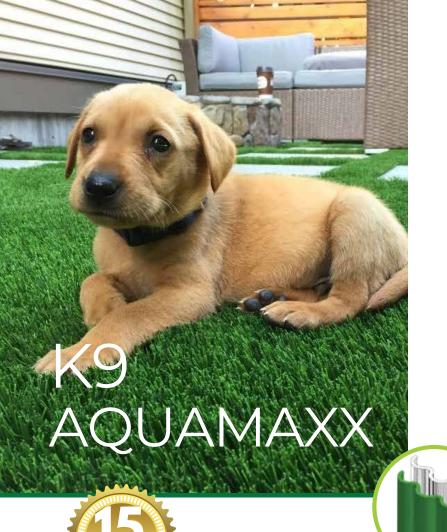

## SYNTHETIC TURF GOLF GREENS & LAWNS

- 100% drainage backing system drains at 787.15 in/hr (ASTM F1551)
- Water and waste drain directly through the backing
  Fast drainage and our exclusive backing reduces pet odors and kills bacteria
- Full Anti-Microbial Construction
- Thermally stable, wrinkle free backing
- Cooling Technology lowers lawn surface temperature
- Created with an incredible tuft bind; dogs won't be able to dig through the extremely tough backing
- Enhanced fiber memory creates increased resilience while giving a soft feel and realistic look