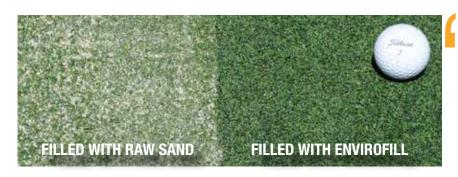

#### **Benefits**

**The perfect finishing touch.** Envirofill adds a realistic look to your putting green. The special blend of black and green mimics a natural surface, leaving everyone impressed.

**Consistent speed.** Envirofill's highly rounded quartz core resists compaction so the green's speed stays more consistent over the life of the green.